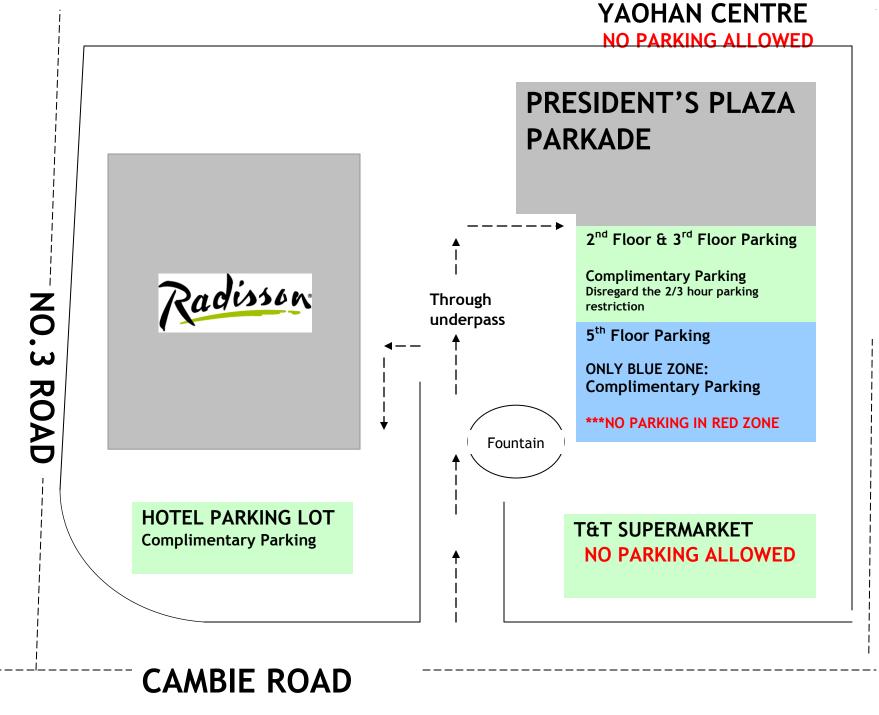

#### **Hotel Parking**

Complimentary parking for Attendees is available in the following locations, please have your overnight guests register their plates at check in.

- Parking Lot at the Front of the Hotel.
- Level 5 (Blue Zone only) in the President Plaza Parkade. Please DO NOT Park in the Red Zone on Level 5 and Parking for guests not staying in the hotel is available on Levels 2 & 3 where the parking signs state 2 or 3 hour maximum, please ensure that your guests know that they are able to park on Level 2 & 3 and we will not be ticketing on these levels (Please note there is no Level 4)

Please Note: if attendees park anywhere else, the hotel is not responsible. In particular, please **DO NOT** Park on the ground level of the parkade or at the **Yaohan Shopping Centre** at any time. Vehicles will be towed at owner's expense.