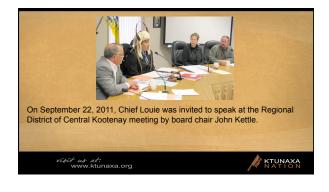

"It was an important day for the regional district and the Lower Kootenay Band," Creston Mayor Ron Toyota said on Monday. "Our council has worked to establish a positive working relationship with the Lower Kootenay community because we all share the Creston Valley as our home. Chief Louie's appearance at the RDCK meeting was another step in developing strong relationships throughout the Kootenays."

Creston Valley Advance - September 30, 2011

KTUNAXA

On December 1<sup>st</sup>, 2014, the Town of Creston and the Lower Kootenay Band held a joint inaugural Council Meeting.

The Memorandum of Understanding and Friendship was reviewed.