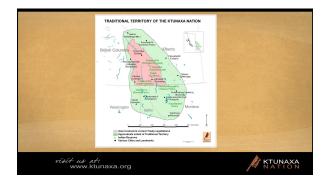

# How Can We Communicate Better?

The Ktunaxa Nation and Regional Districts

By nasukin (Chief) Jason Louie and Ktunaxa Nation Council CAO Dale LeClair

visit us at:

KTUNAXA



# **Ktunaxa Communities**

Akisqnuk First Nation - located south of Windermere in RDEK Area F

Nasukin - Lorne Shovar Councilors - Lucille Shovar, Alan Nicholas, Donald Sam, Rosemary Phillips

*visit us at:* www.ktunaxa.org 





2









The main objective of the Forum was to firmly establish a working relationship and to continue communication between First Nations and local governments in the East Kootenay region.

> isit us at: www.ktunaxa.org

KTUNAXA

50 representatives from Band Councils, Regional District Boards and Municipal Councils attended the session held at Fort Steele.

visit us at:

### Topics discussed included:

- Ktunaxa Nation Land Use Plan and
- Accommodation & Consultation Policy Framework

  Canadian Rockies International Airport Upgrade
- Project
   Broadband Project Update

#### visit us at:

KTUNAXA



visit us at: www.ktunaxa.org KTUNAXA

The Communications MoU was signed a few weeks later at the RDEK offices in Cranbrook

*visit แร at:* www.ktunaxa.org

|                                 | I